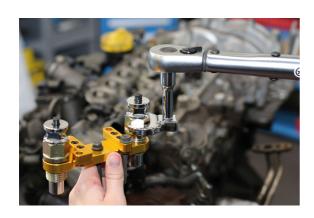

## **Open Crows Foot Wrench - 3/8"D 24mm**

A 24mm crows foot wrench recommended for use with Laser Part Nos. 7335, 7802 and 7084 fuel injector extractors when removing BMW petrol injectors. The crows foot allows the use of an extension and torque wrench to ensure the OEM removal procedure is followed, minimising damage to the delicate petrol injectors.