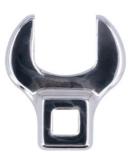

## **Open Crows Foot Wrench - 3/8"D 24mm**

A 24mm crows foot wrench recommended for use with Laser Part Nos. 7335, 7802 and 7084 fuel injector extractors when removing BMW petrol injectors. The crows foot allows the use of an extension and torque wrench to ensure the OEM removal procedure is followed, minimising damage to the delicate petrol injectors.

## **Additional Information**

- 24mm open type wrench with 3/8"D.
- Allows use of a 3/8"D torque wrench where standard sockets will not fit.
- Recommended for use with Part No. Laser 7335, 7082 & 7084 BMW & MINI injector puller systems.
- Manufactured from chrome molybdenum with a polished finish.